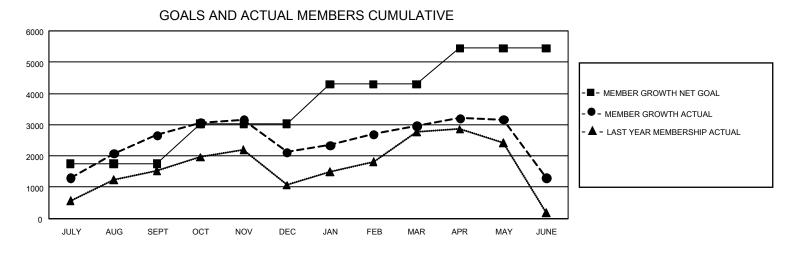

## GAT MONTHLY MEMBERSHIP PROGRESS REPORT

GMT Constitutional Area 6 - I, Group E

REPORT DOES NOT INCLUDE CLUBS IN UNDISTRICTED AREAS.

| Clubs                 |               |           |               | Members               |                          |                         |                                                    |
|-----------------------|---------------|-----------|---------------|-----------------------|--------------------------|-------------------------|----------------------------------------------------|
| RESULTS FOR 2023-2024 |               |           |               | RESULTS FOR 2023-2024 |                          |                         |                                                    |
| QUARTER               | NEW CLUB GOAL | NEW CLUBS | DROPPED CLUBS | QUARTER               | EMBER GROWTH NET<br>GOAL | MEMBER GROWTH<br>ACTUAL | DROPPED MEMBERS<br>ACTUAL (including<br>transfers) |
| JULY/AUG/SEPT         | 153           | 49        | 15            | JULY/AUG/SEPT         | 1753                     | 4,025                   | 1,185                                              |
| OCT/NOV/DEC           | 9             | 24        | 45            | OCT/NOV/DEC           | 1270                     | 1,912                   | 2,391                                              |
| JAN/FEB/MAR           | 126           | 12        | 11            | JAN/FEB/MAR           | 1270                     | 1,524                   | 535                                                |
| APR/MAY/JUNE          | 48            | 27        | 10            | APR/MAY/JUNE          | 1150                     | 2,246                   | 3,509                                              |