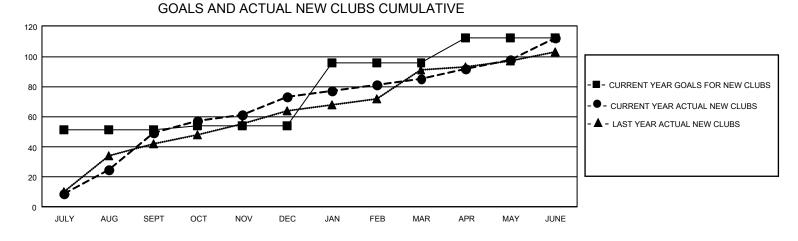

## GAT MONTHLY MEMBERSHIP PROGRESS REPORT

GMT Constitutional Area 6 - I, Group E

REPORT DOES NOT INCLUDE CLUBS IN UNDISTRICTED AREAS.

| Clubs                 |               |           |               | Members               |                          |                         |                                                    |
|-----------------------|---------------|-----------|---------------|-----------------------|--------------------------|-------------------------|----------------------------------------------------|
| RESULTS FOR 2023-2024 |               |           |               | RESULTS FOR 2023-2024 |                          |                         |                                                    |
| QUARTER               | NEW CLUB GOAL | NEW CLUBS | DROPPED CLUBS | QUARTER               | EMBER GROWTH NET<br>GOAL | MEMBER GROWTH<br>ACTUAL | DROPPED MEMBERS<br>ACTUAL (including<br>transfers) |
| JULY/AUG/SEPT         | 153           | 49        | 15            | JULY/AUG/SEPT         | 1753                     | 4,025                   | 1,185                                              |
| OCT/NOV/DEC           | 9             | 24        | 45            | OCT/NOV/DEC           | 1270                     | 1,912                   | 2,391                                              |
| JAN/FEB/MAR           | 126           | 12        | 11            | JAN/FEB/MAR           | 1270                     | 1,524                   | 535                                                |
| APR/MAY/JUNE          | 48            | 27        | 10            | APR/MAY/JUNE          | 1150                     | 2,246                   | 3,509                                              |